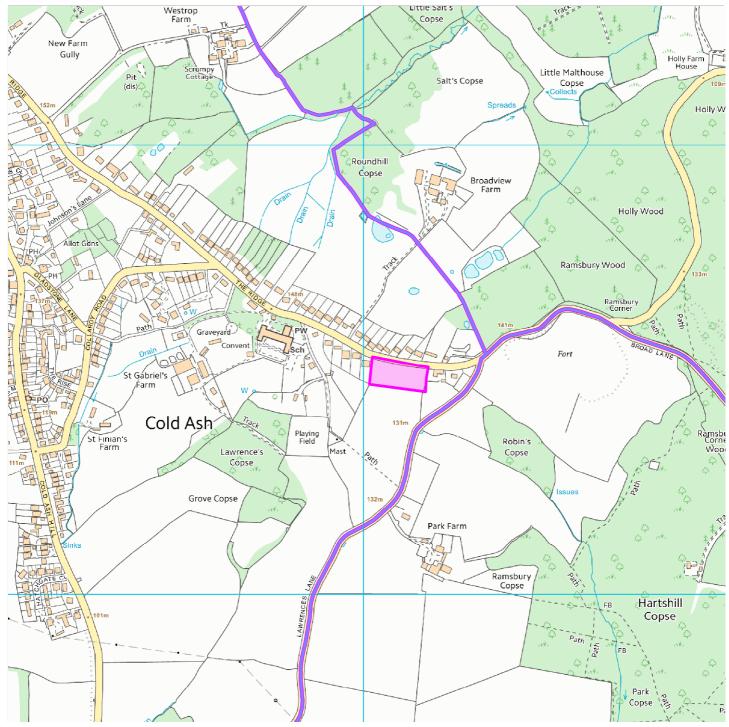

## 18/01657/COND1

## Land Adjacent To Summerfield, The Ridge, Cold Ash, RG18 9HT

## **Map Centre Coordinates:**

Reproduced from the Ordnance Survey map with the permission of the Controller of Her Majesty's Stationery Office © Crown Copyright 2003.

Unauthorised reproduction infringes Crown Copyright and may lead to prosecution or civil proceedings .